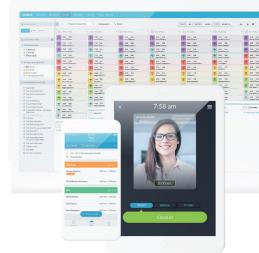

### What is it?

Tanda is an industry–agnostic workforce success software, which allows you to build perfect rosters, track attendance, and pay staff accurately for your business.

## **FEATURES**

- Automate timesheets and wage calculations with Tanda's Employee Time Clock and award interpretation.
- Export costed timesheets in one click for seamless payroll
- Automatically record and export leaves from Tanda to payroll every payday.
- Avoid costly overtime and penalties by seeing the award-interpreted cost of your roster as you build it.
- Interpret complex awards:
- Bank statement and line item extraction can save you even more time.
- Fetch to pull items from popular suppliers directly.
- Paperless onboarding: Onboard new staff in seconds with paperless onboarding that handles tax declarations and super choice.
- Live Wage Tracker<sup>™</sup>: Track wages in real time from anywhere so you stay in control of wage costs and drive profitability throughout the day
- Services businesses both big and small, whether your staff has 10 people or 30,000 plus.
- Assist businesses with one or multi-store establishments, companies in the frontline and shift work industries.